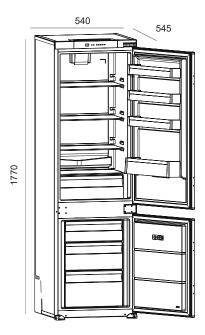

#### **DIMENSIONS:**

#### SPECIFICATIONS:

| Electrical Requirements      | Refrigerator is supplied with 10amp plug & cord.                 |
|------------------------------|------------------------------------------------------------------|
| Total Storage Volume         | 243L Net                                                         |
| Refrigerator/Freezer Storage | Refrigerator Storage (180Lt Gross)/ Freezer Storage (63Lt Gross) |
| Energy Rating                | 3.5 star energy rating - 317kw/h per year (normal every day use) |
| Weight                       | 53kg net / 59kg gross                                            |
| Product Dimensions           | <b>W</b> 540mm × <b>D</b> 545mm × <b>H</b> 1770mm                |
| Barcode                      | 9347726029436                                                    |

#### **DIMENSIONS**

540mm Width x 545mm Depth x 1770mm Height