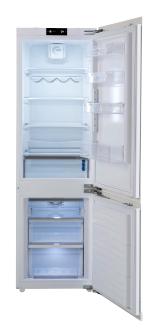

#### **FEATURES:**

- Frost free
- Turbo fan air cooling
- Ice box
- Safety glass shelves
- Crisper drawer
- Glass shelf on crisper
- Auto defrosting
- Humidity controller
- Made in Europe

- Dairy rack & egg holder included
- Transparent door baskets
- LED lighting (tops/sides)
- Door on door model kitchen cabinet doors are mounted directly onto the refrigerator doors (kitchen cabinet doors not supplied)
- Maxi fresh preserver
- LED Touch HP Display
- Built-in double doors
- Reversible Doors

#### SAFETY GLASS SHELVES

Forward sliding glass shelves for easy access and cleaning, ensuring quality hygiene maintenance.

#### LED TOUCH CONTROL PANEL

Convenient temperature adjustment with simple to read display for both fridge and freezer.

#### LED INTERIOR LIGHT

Auto light function for optimum illumination.

#### EASY ADJUSTABLE DOOR SHELVES

4 Transparent baskets with V-Lift for quick adjustment to accommodate all size items including tall bottles.