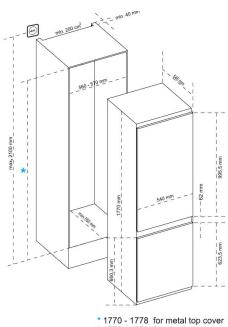

#### **DIMENSIONS:**

#### INSTALLATION

Please refer qualified installer to our product instruction manual.

#### **INSTALLATION:**

\* 1770 - 1778 for metal top cover \* 1770 - 1790 for plastic top cover