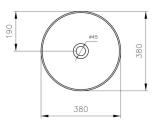

## Fino Round 379 Above Counter Basin? Matte White

Code: FI3791CTB-MW

## **Specifications**

Material: Fine fireclayFinish: Matte White

• Requires waste: 32mm without overflow

• Tap Holes Available: None

• Mounting options: Above Counter