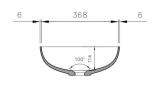

## Fino Round 379 Above Counter Basin? Matte White

Code: FI3791CTB-MW

## **Specifications**

Material: Fine fireclayFinish: Matte White

• Requires waste: 32mm without overflow

• Tap Holes Available: None

• Mounting options: Above Counter