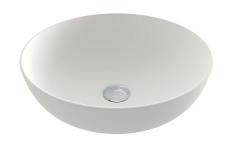

## Fino Round 379 Above Counter Basin? Matte White

Code: FI3791CTB-MW

## **Specifications**

Material: Fine fireclayFinish: Matte White

• Requires waste: 32mm without overflow

• Tap Holes Available: None

• Mounting options: Above Counter