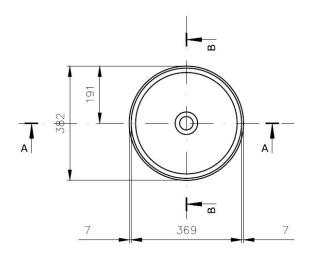

#### Fino Round 382 Above Counter Basin - Matte White

## **Specifications**

- Material: Fine fireclay
- Finish: Matte White
- Requires waste: 32mm without overflow
- Tap Holes Available: None
- Mounting options: Above Counter