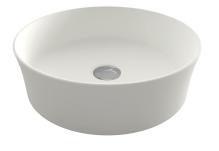

#### Fino Round 382 Above Counter Basin - Matte White

## **Specifications**

- Material: Fine fireclay
- Finish: Matte White
- Requires waste: 32mm without overflow
- Tap Holes Available: None
- Mounting options: Above Counter