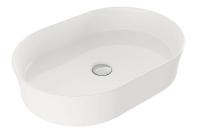

# **TURNER HASTINGS**

1300 00 2284 www.turnerhastings.com.au info@turnerhastings.com.au

#### Fino 55 X 38 Gloss White Above Counter Basin

## Code: FI5490CTBÂ Â







### **Specifications**

- Material: Fine fireclay
- Finish: Gloss White
- Requires waste: 32mm with overflow
- Tap Holes Available: None
- Mounting options: Under Counter

#### **Product Options**

FI5490CTB: Fino 55x38 Counter Top Basin - Gloss White

FI5491CTB-MW: Fino 55x38 Counter Top Basin - Matte White

FI5492CTB-MG : Fino 55x38 Counter Top Basin – Matte Grey

#### Warranty

For peace of mind, Turner Hastings offers the following warranty on this product and its components: Fine Fireclay Wash Basin - 6 years

For more details, click here to refer to our warranty page.