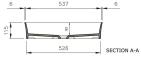

### **Specifications**

- Material: Fine fireclay
- Finish: Gloss White
- Requires waste: 32mm with overflow
- Tap Holes Available: None
- Mounting options: Under Counter