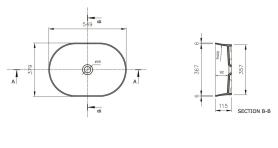

### **Specifications**

- Material: Fine fireclay
- Finish: Gloss White
- Requires waste: 32mm with overflow
- Tap Holes Available: None
- Mounting options: Under Counter