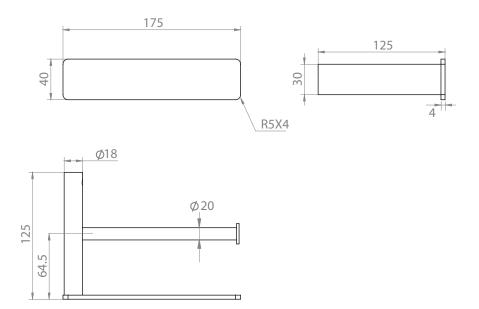

## PRODUCT CODE: GR1704

The stunning Gabe Accessories now completes the portfolio collection under this range. Offering a bold, minimalist and refined finish and available in 5 colours, The Gabe Accessories will create a strong impression in your bathroom. Manufactured from 304 Grade Stainless Steel and available in quality finishes of Chrome, Matte Black, Gun Metal, Brushed Gold and Brushed Nickel you can create your own look with matching Mixers and Showers.