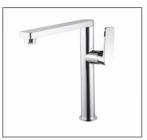

### **FEATURES:**

- / Architecturally inspired modern design
- / Available in Chrome, Matte Black, Gun Metal, Brushed Gold and Brushed Nickel
- / Matching Shower, Mixer and Tapware Ranges
- / Manufactured from 304 Grade Stainless Steel

### WARRANTY: 5 Year Warranty\*

ARCHITECTURALLY INSPIRED

MATCHING MIXERS

P 02 9912 5900 / F 02 9912 5912 / linkware@ozemail.com.au 33 Liberty Road, Huntingwood NSW 2143 / linkwareint.com