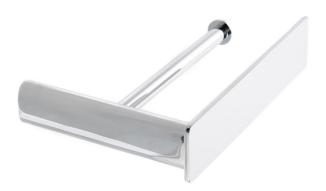

# THE GABE TOILET ROLL HOLDER

## PRODUCT CODE: GR1704

The stunning Gabe Accessories now completes the portfolio collection under this range. Offering a bold, minimalist and refined finish and available in 5 colours, The Gabe Accessories will create a strong impression in your bathroom. Manufactured from 304 Grade Stainless Steel and available in quality finishes of Chrome, Matte Black, Gun Metal, Brushed Gold and Brushed Nickel you can create your own look with matching Mixers and Showers.