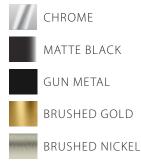

#### AVAILABLE FINISHES

## PRODUCT CODE: GR1704

The stunning Gabe Accessories now completes the portfolio collection under this range. Offering a bold, minimalist and refined finish and available in 5 colours, The Gabe Accessories will create a strong impression in your bathroom. Manufactured from 304 Grade Stainless Steel and available in quality finishes of Chrome, Matte Black, Gun Metal, Brushed Gold and Brushed Nickel you can create your own look with matching Mixers and Showers.

### **FEATURES:**

- / Architecturally inspired modern design
- / Available in Chrome, Matte Black, Gun Metal, Brushed Gold and Brushed Nickel
- / Matching Shower, Mixer and Tapware Ranges
- / Manufactured from 304 Grade Stainless Steel