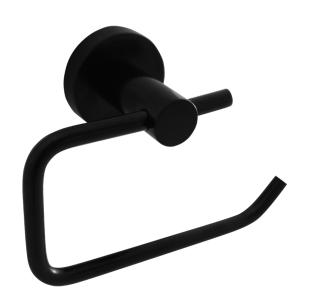

## **LOUI** TOILET ROLL HOLDER

PRODUCT CODE: LR4004BK

The Loui range is a favorite of ours featuring a modern curved design to suit a variety of bathrooms. With the addition of new lines, available in Chrome and Black gloss finish for durability - the Loui range offers a complete solution and value for money.

## **FEATURES:**

- / Swivel holder
- / Solid body construction
- / Modern circular design
- / High quality Gloss Black Finish
- / Matching Full Range

WARRANTY: 2 Year Warranty\*

AVAILABLE IN CHROME & BLACK