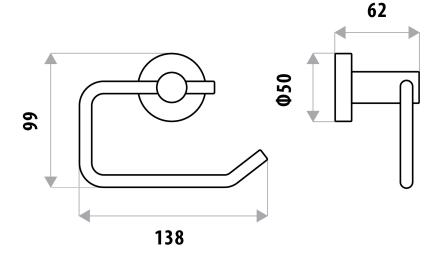

## **LOUI** TOILET ROLL HOLDER

PRODUCT CODE: LR4004BK

The Loui range is a favorite of ours featuring a modern curved design to suit a variety of bathrooms. With the addition of new lines, available in Chrome and Black gloss finish for durability - the Loui range offers a complete solution and value for money.

## **FEATURES:**

- / Swivel holder
- / Solid body construction
- / Modern circular design
- / High quality Gloss Black Finish
- / Matching Full Range

WARRANTY: 2 Year Warranty\*

AVAILABLE IN CHROME & BLACK