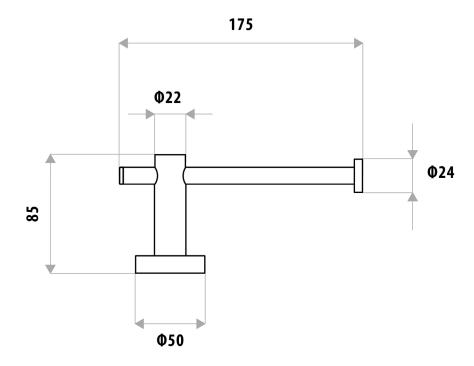

## **LOUI** TOILET ROLL STIRRUP HOLDER

PRODUCT CODE: LR4005BK

The Loui range is a favorite of ours featuring a modern curved design to suit a variety of bathrooms. With the addition of new lines, available in Chrome and Black gloss finish for durability - the Loui range offers a complete solution and value for money.

## **FEATURES:**

- / Straight holder with rounded tip
- / Solid body construction
- / Modern circular design
- / High quality Gloss Black Finish
- / Matching Full Range

WARRANTY: 2 Year Warranty\*

AVAILABLE IN CHROME & BLACK