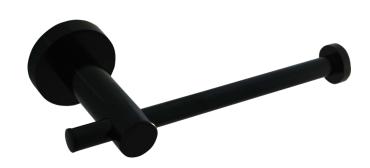

## **LOUI** TOILET ROLL STIRRUP HOLDER

PRODUCT CODE: LR4005BK

The Loui range is a favorite of ours featuring a modern curved design to suit a variety of bathrooms. With the addition of new lines, available in Chrome and Black gloss finish for durability - the Loui range offers a complete solution and value for money.

## **FEATURES:**

- / Straight holder with rounded tip
- / Solid body construction
- / Modern circular design
- / High quality Gloss Black Finish
- / Matching Full Range

WARRANTY: 2 Year Warranty\*

AVAILABLE IN CHROME & BLACK