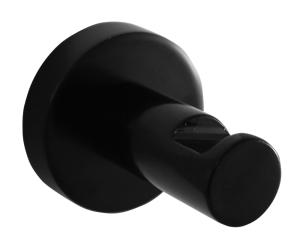

## **LOUI** ROBE HOOK

PRODUCT CODE: LR4006BK

The Loui range is a favorite of ours featuring a modern curved design to suit a variety of bathrooms. With the addition of new lines, available in Chrome and Black gloss finish for durability - the Loui range offers a complete solution and value for money.

## **FEATURES:**

- / Straight button style
- / Single hook
- / Solid body construction
- / Modern circular design
- / High quality Gloss Black Finish
- / Matching Full Range

WARRANTY: 2 Year Warranty\*

AVAILABLE IN CHROME & BLACK