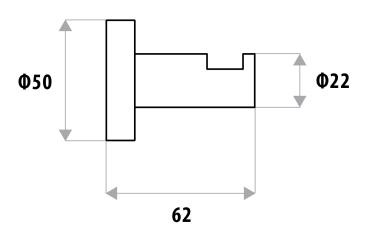

## **FEATURES:**

- / Straight button style
- / Single hook
- / Solid body construction
- / Modern circular design
- / High quality Gloss Black Finish
- / Matching Full Range

WARRANTY: 2 Year Warranty\*

AVAILABLE IN CHROME & BLACK