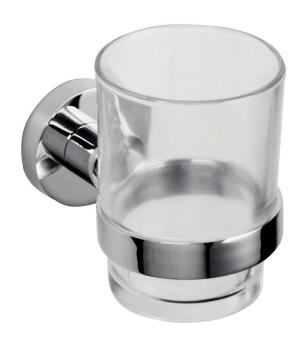

## **LOUI** TUMBLER AND HOLDER

PRODUCT CODE: LR4008

The Loui range is a favorite of ours featuring a modern curved design to suit a variety of bathrooms. With the addition of new lines, available in Chrome and Black gloss finish for durability - the Loui range offers a complete solution and value for money.

## **FEATURES:**

- / Glass tumbler
- / Wall mounted
- / Solid body construction
- / Modern circular design
- / High quality Chrome Finish
- / Matching Full Range

WARRANTY: 2 Year Warranty\*