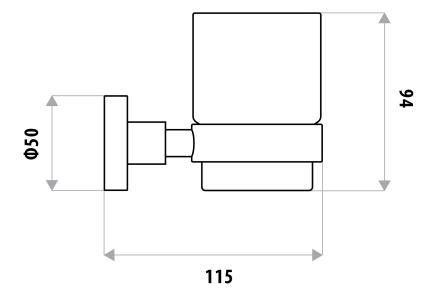

## **FEATURES:**

- / Glass tumbler
- / Wall mounted
- / Solid body construction
- / Modern circular design
- / High quality Chrome Finish
- / Matching Full Range

WARRANTY: 2 Year Warranty\*