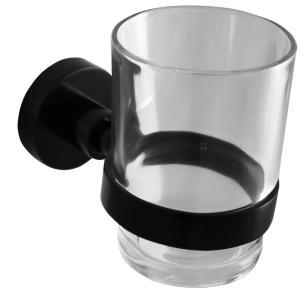

## LOUI TUMBLER AND HOLDER PRODUCT CODE: LR4008BK

The Loui range is a favorite of ours featuring a modern curved design to suit a variety of bathrooms. With the addition of new lines, available in Chrome and Black gloss finish for durability - the Loui range offers a complete solution and value for money.

## FEATURES:

- / Glass tumbler
- / Wall mounted
- / Solid body construction
- / Modern circular design
- / High quality Gloss Black Finish
- / Matching Full Range

WARRANTY: 2 Year Warranty\*