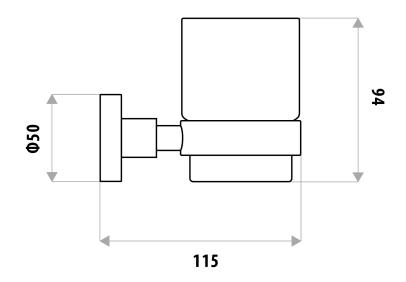

## LOUI TUMBLER AND HOLDER PRODUCT CODE: LR4008BK

The Loui range is a favorite of ours featuring a modern curved design to suit a variety of bathrooms. With the addition of new lines, available in Chrome and Black gloss finish for durability - the Loui range offers a complete solution and value for money.

## FEATURES:

- / Glass tumbler
- / Wall mounted
- / Solid body construction
- / Modern circular design
- / High quality Gloss Black Finish
- / Matching Full Range

WARRANTY: 2 Year Warranty\*