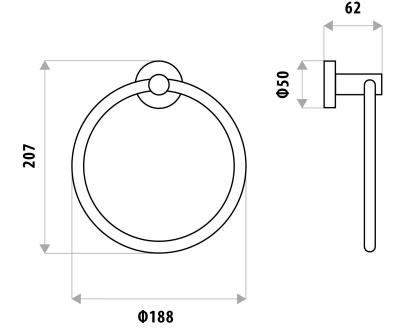

## **LOUI** TOWEL RING

**PRODUCT CODE: LR4009** 

The Loui range is a favorite of ours featuring a modern curved design to suit a variety of bathrooms. With the addition of new lines, available in Chrome and Black gloss finish for durability - the Loui range offers a complete solution and value for money.

## **FEATURES:**

- / Wall mounted swivel ring
- / Solid body construction
- / Modern circular design
- / High quality Chrome Finish
- / Matching Full Range

WARRANTY: 2 Year Warranty\*

AVAILABLE IN CHROME & BLACK