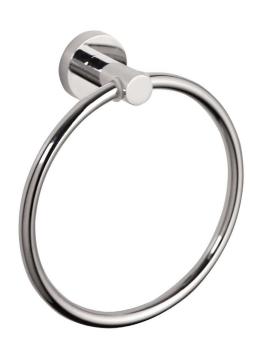

## **LOUI** TOWEL RING

**PRODUCT CODE: LR4009** 

The Loui range is a favorite of ours featuring a modern curved design to suit a variety of bathrooms. With the addition of new lines, available in Chrome and Black gloss finish for durability - the Loui range offers a complete solution and value for money.

## **FEATURES:**

- / Wall mounted swivel ring
- / Solid body construction
- / Modern circular design
- / High quality Chrome Finish
- / Matching Full Range

WARRANTY: 2 Year Warranty\*

AVAILABLE IN CHROME & BLACK