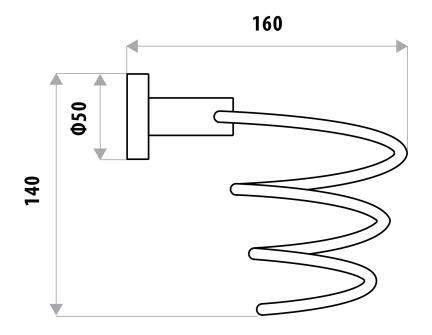

## **FEATURES:**

- / Wall mounted
- / Spiral design to fit most hair dryers
- / Solid brass construction
- / Modern circular design
- / High quality Gloss Black Finish
- / Matching Full Range

WARRANTY: 2 Year Warranty\*