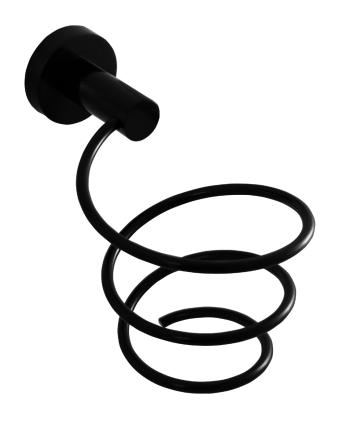

## **LOUI** HAIR DRYER HOLDER

PRODUCT CODE: LR4013BK

The Loui range is a favorite of ours featuring a modern curved design to suit a variety of bathrooms. With the addition of new lines, available in Chrome and Black gloss finish for durability - the Loui range offers a complete solution and value for money.

## **FEATURES:**

- / Wall mounted
- / Spiral design to fit most hair dryers
- / Solid brass construction
- / Modern circular design
- / High quality Gloss Black Finish
- / Matching Full Range

WARRANTY: 2 Year Warranty\*