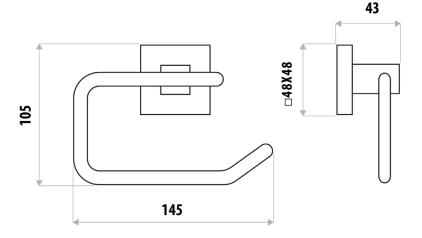

## LAUREN PROJECT TOILET ROLL HOLDER

PRODUCT CODE: LR6004B

With a modern statement in design, the Lauren Project range continues to make its mark in the Australian kitchen and bathroom landscape.

With the addition of new lines, the Lauren Project range offers a complete solution and value for money. These accessories are designed to compliment the Lauren Project Mixer Range and square shower models.

## **FEATURES:**

- / Swivel holder
- / Solid body construction
- / Modern square design
- / High quality Chrome Finish
- / Matching Products

**WARRANTY:** 2 Year Warranty\*

AVAILABLE IN CHROME & BLACK

MATCHING PRODUCTS