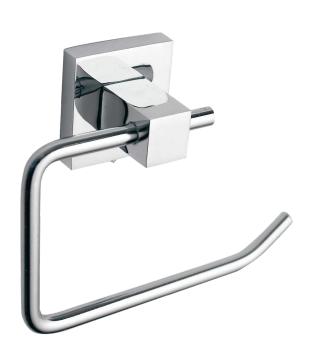

## LAUREN PROJECT TOILET ROLL HOLDER

PRODUCT CODE: LR6004B

With a modern statement in design, the Lauren Project range continues to make its mark in the Australian kitchen and bathroom landscape.

With the addition of new lines, the Lauren Project range offers a complete solution and value for money. These accessories are designed to compliment the Lauren Project Mixer Range and square shower models.

## **FEATURES:**

- / Swivel holder
- / Solid body construction
- / Modern square design
- / High quality Chrome Finish
- / Matching Products

**WARRANTY:** 2 Year Warranty\*

AVAILABLE IN CHROME & BLACK

MATCHING PRODUCTS