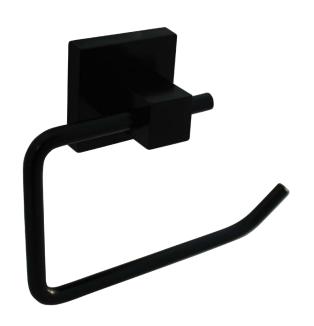

## LAUREN PROJECT TOILET ROLL HOLDER

PRODUCT CODE: LR6004BK

With a modern statement in design, the Lauren Project range continues to make its mark in the Australian kitchen and bathroom landscape.

With the addition of new lines, the Lauren Project range offers a complete solution and value for money. These accessories are designed to compliment the Lauren Project Mixer Range and square shower models.

## **FEATURES:**

- / Swivel holder
- / Solid body construction
- / Modern square design
- / High quality Gloss Black Finish
- / Matching Products

WARRANTY: 2 Year Warranty\*

AVAILABLE IN CHROME & BLACK

MATCHING PRODUCTS