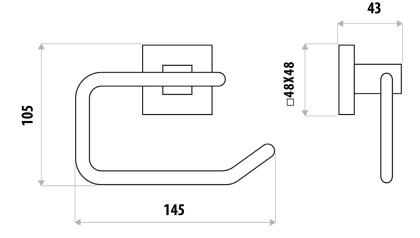

## LAUREN PROJECT TOILET ROLL HOLDER

PRODUCT CODE: LR6004BK

With a modern statement in design, the Lauren Project range continues to make its mark in the Australian kitchen and bathroom landscape.

With the addition of new lines, the Lauren Project range offers a complete solution and value for money. These accessories are designed to compliment the Lauren Project Mixer Range and square shower models.

## **FEATURES:**

- / Swivel holder
- / Solid body construction
- / Modern square design
- / High quality Gloss Black Finish
- / Matching Products

WARRANTY: 2 Year Warranty\*

AVAILABLE IN CHROME & BLACK

MATCHING PRODUCTS