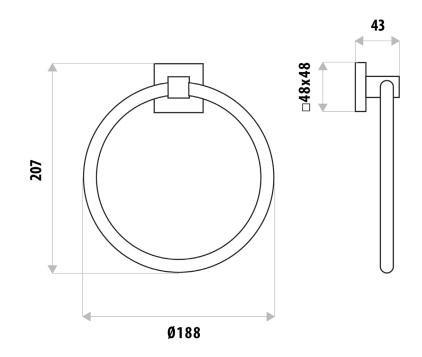

## LAUREN PROJECT TOWEL RING PRODUCT CODE: LR6009BK

With a modern statement in design, the Lauren Project range continues to make its mark in the Australian kitchen and bathroom landscape.

With the addition of new lines, the Lauren Project range offers a complete solution and value for money. These accessories are designed to compliment the Lauren Project Mixer Range and square shower models.

## FEATURES:

- / Swivel holder
- / Solid body construction
- / Modern square design
- / High quality Gloss Black Finish
- / Matching Products

WARRANTY: 2 Year Warranty\*