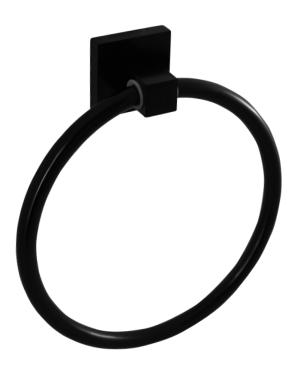

## LAUREN PROJECT TOWEL RING PRODUCT CODE: LR6009BK

With a modern statement in design, the Lauren Project range continues to make its mark in the Australian kitchen and bathroom landscape.

With the addition of new lines, the Lauren Project range offers a complete solution and value for money. These accessories are designed to compliment the Lauren Project Mixer Range and square shower models.

## FEATURES:

- / Swivel holder
- / Solid body construction
- / Modern square design
- / High quality Gloss Black Finish
- / Matching Products

WARRANTY: 2 Year Warranty\*