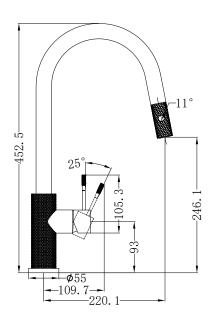

#### SPECIFICATION

| YSW2519-08                      |
|---------------------------------|
| 5Star 5L/Min                    |
| WM-060073                       |
| <b>Min</b> 1 ℃ <b>-Max 75</b> ℃ |
| Min 150KPa-Max 500Kpa           |
|                                 |