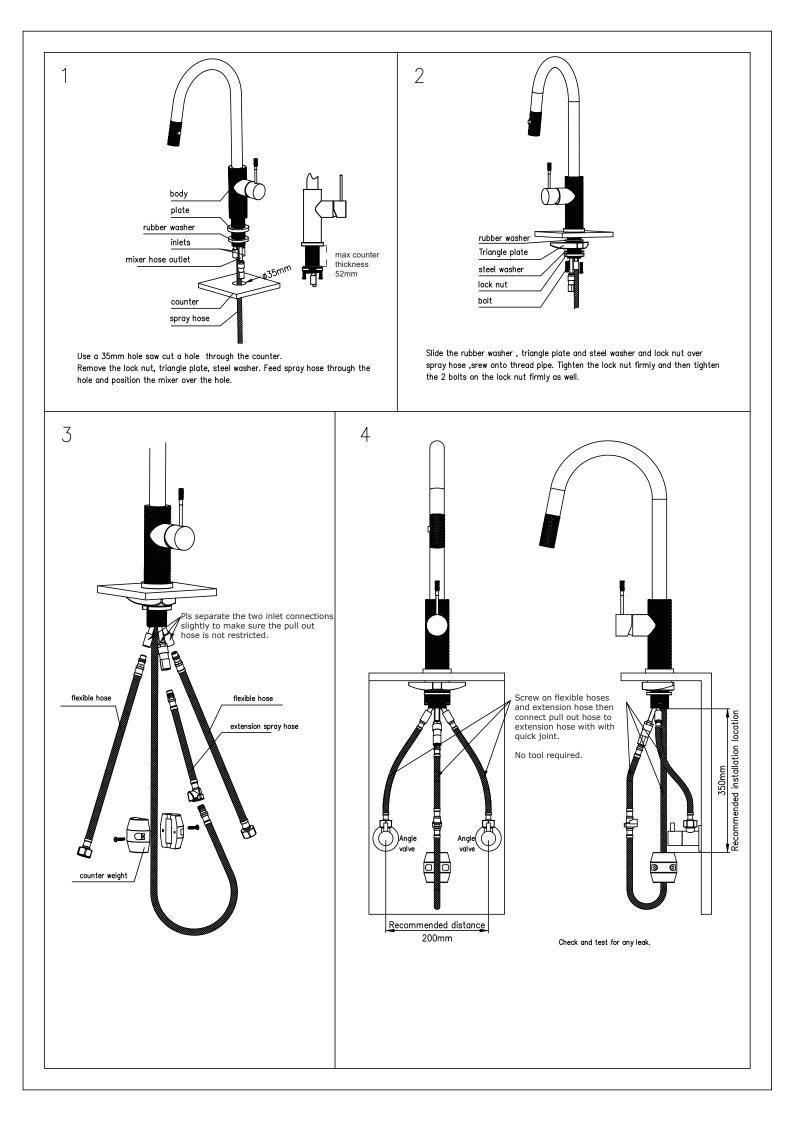

### PACKING INCLUDES

- -1x sink mixer
- -1x triangular support
- -1x counter weight
- -1x hose tail
- -2x flexible hose
- -1x threaded pipe kit
- -1x allen key