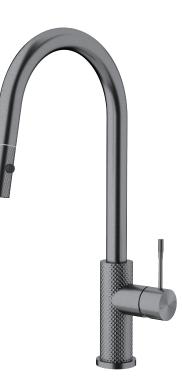

# Nero

## **Opal Pull Out Sink Mixer**

#### AVAILABLE FINISH

| GRAPHITE       | BRUSHED NICKEL |
|----------------|----------------|
| NR251908GR     | NR251908BN     |
| BRUSHED BRONZE | BRUSHED GOLD   |
| NR251908BZ     | NR251908BG     |
|                |                |