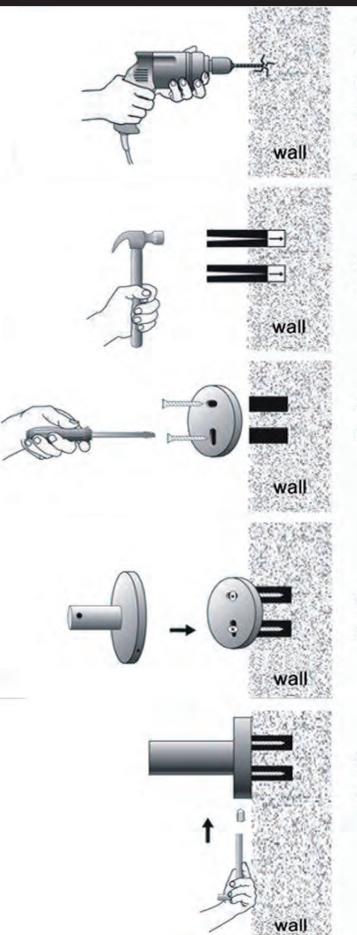

# Nero

- 1. Put the fixing blocks (piece) over on the right place on the wall, and stay level, use marking pen through the holes of fixing block to mark out fixing spots on the wall. Then drill holes by electric hand drill with 6mm drilling bit on the spots.
- 2. Put the expansion plugs into the wall by hammer.
- 3. Put fixing block cover on the holes and fix firmly by expansion screws.

- Put the base of bathroom accessory cover on the fixing blocks.
- 5. Screw grub screws into the base, make it against to the fixing block tight and firm.