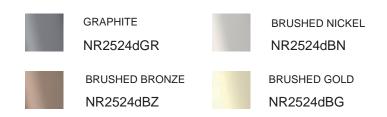

### **Opal Double Towel Rail**

### **SPECIFICATION**



PRODUCT CODE 2524D

### **AVAILABLE FINISH**



## 565 Φ 35



### MAINTENANCE AND CARE

All surfaces should be cleaned with mild liquid detergent or soap and water. Do not use cream cleaners or citrus based cleaning products, as they are abrasive. Use of unsuitable cleaning agents may damage the surface. Any damage caused in this way will not be covered by warranty

### PACKING INCLUDES

- -1x double towel rail 600mm
- -1x installation kit



# Nero



- 1. Put the fixing blocks (piece) over on the right place on the wall, and stay level, use marking pen through the holes of fixing block to mark out fixing spots on the wall. Then drill holes by electric hand drill with 6mm drilling bit on the spots.
- 2. Put the expansion plugs into the wall by hammer.
- 3. Put fixing block cover on the holes and fix firmly by expansion screws.

- Pu