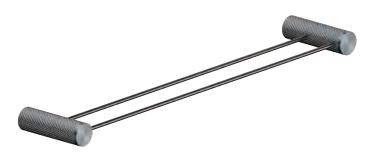

### **Opal Double Towel Rail**

### PACKING INCLUDES

- -1x double towel rail 600mm
- -1x installation kit