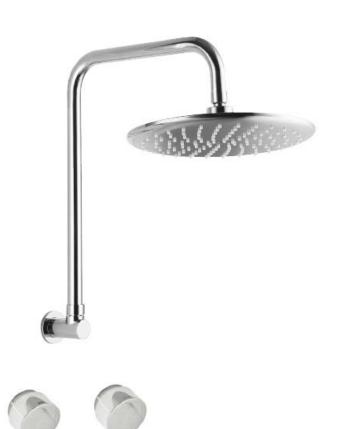

## **LOUI** GOOSENECK SHOWER SET

PRODUCT CODE: P6153/T9083

Replace your tired three piece tapware with this exciting option. Elegant and functional, the Loui tapware range offers a soft operating Quarter Turn Spindle. Is suitable for up to 18mm extension adjustment (Wall Top Assemblies) with the use of the spindle adaptor supplied.

## **FEATURES:**

- / Modern circular design
- / 60mm DIA Solid Brass Handle
- / Suitable for up to 18mm extension adjustment
- / 260mm DIA Gooseneck Bush Shower
- / High Quality Finish
- / Soft quarter turn ceramic disc spindles

## AVAILABLE FINISHES:

CHROME, MATTE BLACK, GUNMETAL, BRUSHED GOLD, BRUSHED NICKEL

260MM DIA BUSH SHOWER