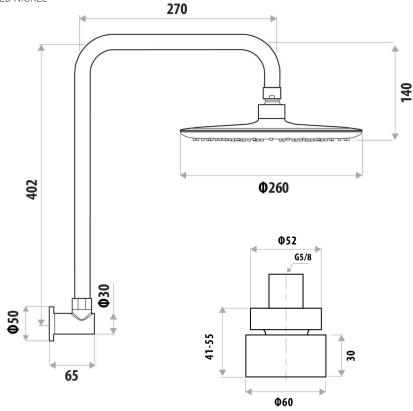

## **FEATURES:**

- / Modern circular design
- / 60mm DIA Solid Brass Handle
- / Suitable for up to 18mm extension adjustment
- / 260mm DIA Gooseneck Bush Shower
- / High Quality Finish
- / Soft quarter turn ceramic disc spindles

## AVAILABLE FINISHES:

CHROME, MATTE BLACK, GUNMETAL, BRUSHED GOLD, BRUSHED NICKEL

260MM DIA BUSH SHOWER