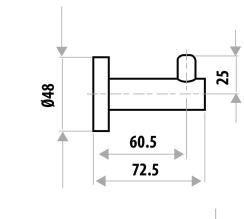

## ELLE STAINLESS STEEL SINGLE ROBE HOOK

**PRODUCT CODE:** SSB206

Elle Stainless Steel accessories are designed to match our popular Elle Stainless Steel mixer range.

Constructed with 304 Grade Stainless Steel and with two modern Finishes on offer; Chrome and brushed stainless steel, this range has everything you need to complete your look.

## **FEATURES:**

- / Wall mounted single hook
- / Solid 304 grade stainless steel construction
- / Modern circular design
- / High quality Brushed Stainless Steel Finish
- / Also available in Chrome
- / Matching mixers