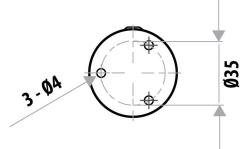

## ELLE STAINLESS STEEL SINGLE ROBE HOOK

**PRODUCT CODE:** SSB206

Elle Stainless Steel accessories are designed to match our popular Elle Stainless Steel mixer range.

Constructed with 304 Grade Stainless Steel and with two modern Finishes on offer; Chrome and brushed stainless steel, this range has everything you need to complete your look.

## **FEATURES:**

- / Wall mounted single hook
- / Solid 304 grade stainless steel construction
- / Modern circular design
- / High quality Brushed Stainless Steel Finish
- / Also available in Chrome
- / Matching mixers

WARRANTY: 5 Year Warranty\*

AVAILABLE IN BRUSHED STAINLESS STEEL & Chrome



MATCHING MIXERS