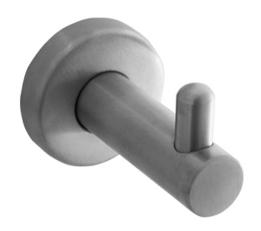

## ELLE STAINLESS STEEL SINGLE ROBE HOOK

**PRODUCT CODE:** SSB206

Elle Stainless Steel accessories are designed to match our popular Elle Stainless Steel mixer range.

Constructed with 304 Grade Stainless Steel and with two modern Finishes on offer; Chrome and brushed stainless steel, this range has everything you need to complete your look.

## **FEATURES:**

- / Wall mounted single hook
- / Solid 304 grade stainless steel construction
- / Modern circular design
- / High quality Brushed Stainless Steel Finish
- / Also available in Chrome
- / Matching mixers