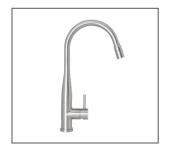

## **FEATURES:**

- / Wall mounted single hook
- / Solid 304 grade stainless steel construction
- / Modern circular design
- / High quality Brushed Stainless Steel Finish
- / Also available in Chrome
- / Matching mixers

WARRANTY: 5 Year Warranty\*

AVAILABLE IN BRUSHED STAINLESS STEEL & Chrome

MATCHING MIXERS