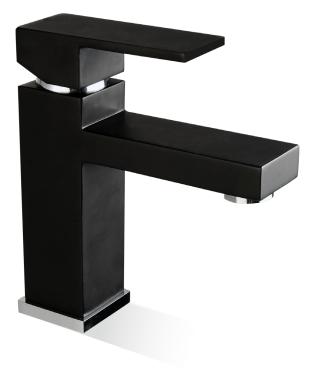

## LAUREN PROJECT BASIN MIXER

## PRODUCT CODE: T8605BK

With a strong and bold statement in design, the Lauren Project range continues to make its mark in the Australian kitchen and bathroom landscape.

With the addition of new lines, available in Matte Black and a matching accessory range - the Lauren Project range offers a complete solution and value for money.

## FEATURES:

- / Modern square design
- / Fixed spout
- / Solid brass construction
- / 35mm Cartridge
- / Stylish flat handle
- / High quality Matte Black Finish
- / Matching Tapware & Accessories

WELS: 5 STAR 5.5 Itr/min