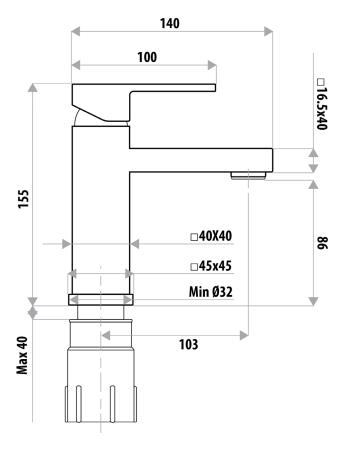

## FEATURES:

- / Modern square design
- / Fixed spout
- / Solid brass construction
- / 35mm Cartridge
- / Stylish flat handle
- / High quality Matte Black Finish
- / Matching Tapware & Accessories

WELS: 5 STAR 5.5 Itr/min