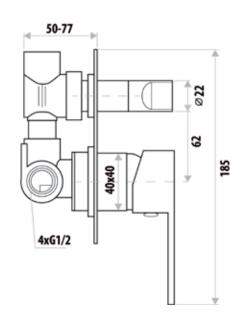

## **FEATURES:**

- / Modern square design
- / Diverts between shower and bath with ease
- / Solid brass construction
- / 35mm Cartridge
- / Stylish flat handle
- / High quality Matte Black Finish
- / Matching Tapware & Accessories