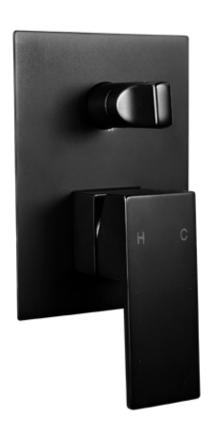

## LAUREN PROJECT DIVERTER MIXER PRODUCT CODE: T8609BK

With a strong and bold statement in design, the Lauren Project range continues to make its mark in the Australian kitchen and bathroom landscape.

With the addition of new lines, available in Matte Black and a matching accessory range - the Lauren Project range offers a complete solution and value for money.

## **FEATURES:**

- / Modern square design
- / Diverts between shower and bath with ease
- / Solid brass construction
- / 35mm Cartridge
- / Stylish flat handle
- / High quality Matte Black Finish
- / Matching Tapware & Accessories