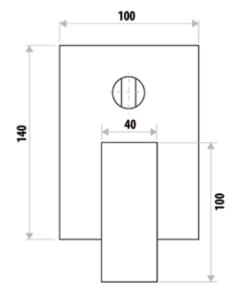

## **FEATURES:**

- / Modern square design
- / Diverts between shower and bath with ease
- / Solid brass construction
- / 35mm Cartridge
- / Stylish flat handle
- / High quality Matte Black Finish
- / Matching Tapware & Accessories