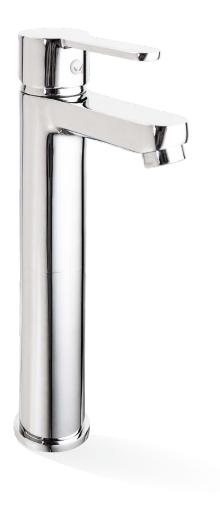

## **LOUI** HIGH RISE BASIN MIXER

PRODUCT CODE: T904B

The Loui range is a favorite of ours. This range features a modern curved design with a trendy flat style handle and is great value for money.

High quality performance suitable for the builder, renovator or savvy designer. Sleek matching accessories and showers available.

## **FEATURES:**

- / Sleek fixed spout
- / Designed for Counter Top Basins
- / Stylish Paddle Handle
- / 35mm Cartridge
- / Circular contemporary design
- / High quality Chrome Finish
- / Complete matching range