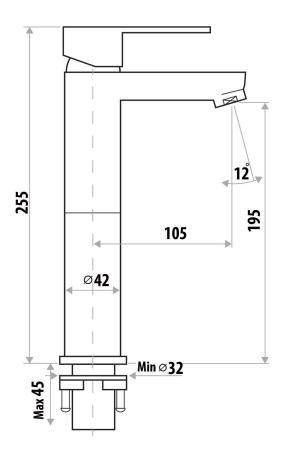

## **LOUI** HIGH RISE BASIN MIXER

PRODUCT CODE: T904B

The Loui range is a favorite of ours. This range features a modern curved design with a trendy flat style handle and is great value for money.

High quality performance suitable for the builder, renovator or savvy designer. Sleek matching accessories and showers available.

## **FEATURES:**

- / Sleek fixed spout
- / Designed for Counter Top Basins
- / Stylish Paddle Handle
- / 35mm Cartridge
- / Circular contemporary design
- / High quality Chrome Finish
- / Complete matching range