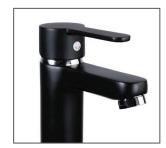

## LOUI HIGH RISE MIXER

## PRODUCT CODE: T904BK

The Loui range is a favorite of ours. This range features a modern curved design with a trendy flat style handle and is great value for money.

High quality performance suitable for the builder, renovator or savvy designer. Sleek matching accessories and showers available.

## FEATURES:

- / Sleek fixed spout
- / Designed for Counter Top Basins
- / Stylish Paddle Handle
- / 35mm Cartridge
- / Circular contemporary design
- / Matte Black Finish with Chrome details
- / Complete matching range