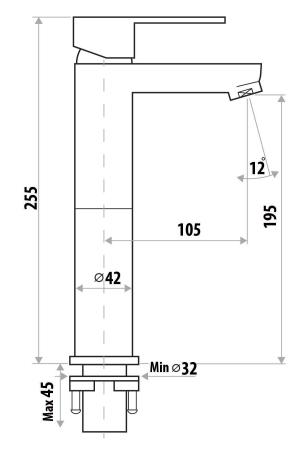

## LOUI HIGH RISE MIXER

## PRODUCT CODE: T904BK

The Loui range is a favorite of ours. This range features a modern curved design with a trendy flat style handle and is great value for money.

High quality performance suitable for the builder, renovator or savvy designer. Sleek matching accessories and showers available.

## FEATURES:

- / Sleek fixed spout
- / Designed for Counter Top Basins
- / Stylish Paddle Handle
- / 35mm Cartridge
- / Circular contemporary design
- / Matte Black Finish with Chrome details
- / Complete matching range