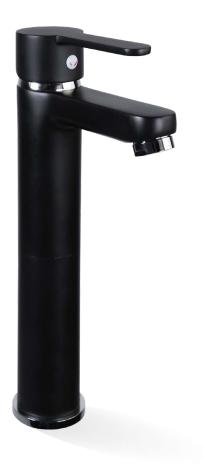

## LOUI HIGH RISE MIXER

## PRODUCT CODE: T904BK

The Loui range is a favorite of ours. This range features a modern curved design with a trendy flat style handle and is great value for money.

High quality performance suitable for the builder, renovator or savvy designer. Sleek matching accessories and showers available.

## FEATURES:

- / Sleek fixed spout
- / Designed for Counter Top Basins
- / Stylish Paddle Handle
- / 35mm Cartridge
- / Circular contemporary design
- / Matte Black Finish with Chrome details
- / Complete matching range