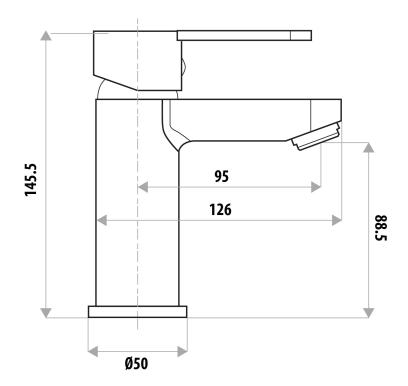

## **FEATURES:**

- / Sleek fixed spout
- / Stylish Paddle Handle
- / 35mm Cartridge
- / Circular contemporary design
- / Matte Black Finish with Chrome details
- / Complete matching range

WELS: 5 STAR 5.5 ltr/min