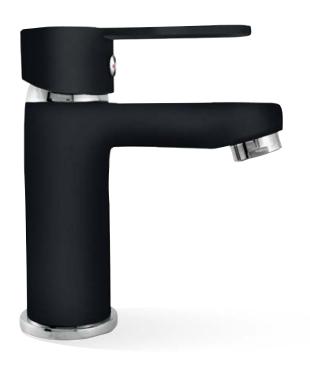

## **LOUI** BASIN MIXER

**PRODUCT CODE:** T905BK

The Loui range is a favorite of ours. This range features a modern curved design with a trendy flat style handle and is great value for money.

High quality performance suitable for the builder, renovator or savvy designer. Sleek matching accessories and showers available.

## **FEATURES:**

- / Sleek fixed spout
- / Stylish Paddle Handle
- / 35mm Cartridge
- / Circular contemporary design
- / Matte Black Finish with Chrome details
- / Complete matching range

WELS: 5 STAR 5.5 ltr/min