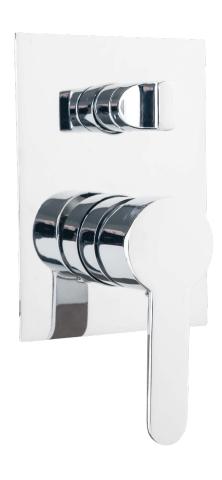

## **LOUI** DIVERTER MIXER

**PRODUCT CODE:** T909B

The Loui range is a favorite of ours. This range features a modern curved design with a trendy flat style handle and is great value for money.

High quality performance suitable for the builder, renovator or savvy designer. Sleek matching accessories and showers available.

## **FEATURES:**

- / Diverts between shower and bath with ease
- / Modern rectangular plate
- / Stylish Paddle Handle
- / 35mm Cartridge
- / High quality Chrome Finish
- / Matching full Range

WARRANTY: 2/5 Year Warranty\*