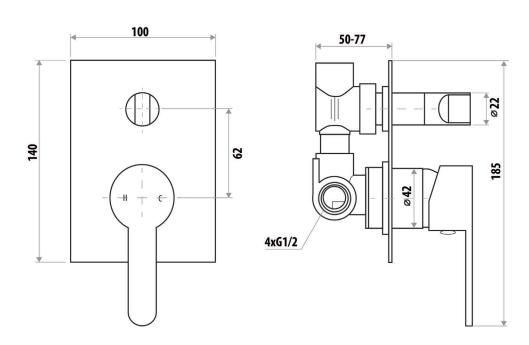

## **FEATURES:**

- / Diverts between shower and bath with ease
- / Modern rectangular plate
- / Stylish Paddle Handle
- / 35mm Cartridge
- / High quality Chrome Finish
- / Matching full Range

WARRANTY: 2/5 Year Warranty\*