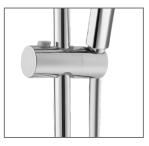

## **FEATURES:**

- / Patent Self Cleaning Mechanism
- / Three function Hand Piece
- / Simultaneous use of bush and hand shower
- / Adjustable top rail pillar to suit some retrofit applications
- / Square design with soft corners

## WELS:

Overhead Shower: 3 STAR 8 ltr/min Hand Shower: 4 STAR 7 ltr/min

**WARRANTY:** Lifetime Warranty\*

AVAILABLE IN CHROME & MATTE BLACK

SELF CLEANING MECHANISM

ADJUSTABLE SLIDER