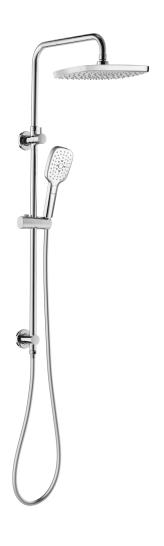

## HUNTINGWOOD TWIN SHOWER WITH RAIL PRODUCT CODE: T9788

The Huntingwood Collection of Self Cleaning Showers combines the beauty of world class design and construction to the functionality of being tested for over 60 years of showering.

Combining both square and curved design elements the Huntingwood Collection provides the very real element of luxury to your bathroom, along with outstanding performance of Absolute Full Flow that enriches your showering experience.

## **FEATURES:**

- / Patent Self Cleaning Mechanism
- / Three function Hand Piece
- / Simultaneous use of bush and hand shower
- / Adjustable top rail pillar to suit some retrofit applications
- / Square design with soft corners