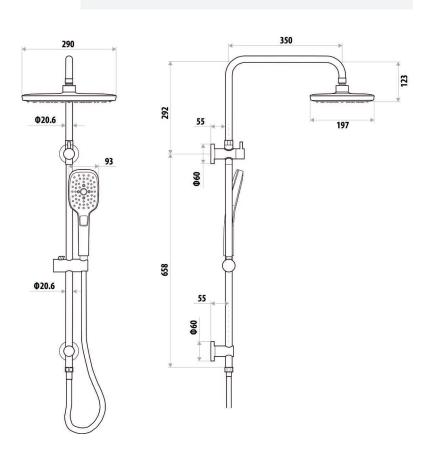

## HUNTINGWOOD TWIN SHOWER WITH RAIL PRODUCT CODE: T9788

The Huntingwood Collection of Self Cleaning Showers combines the beauty of world class design and construction to the functionality of being tested for over 60 years of showering.

Combining both square and curved design elements the Huntingwood Collection provides the very real element of luxury to your bathroom, along with outstanding performance of Absolute Full Flow that enriches your showering experience.

## **FEATURES:**

- / Patent Self Cleaning Mechanism
- / Three function Hand Piece
- / Simultaneous use of bush and hand shower
- / Adjustable top rail pillar to suit some retrofit applications
- / Square design with soft corners

## WELS:

Overhead Shower: 3 STAR 8 ltr/min Hand Shower: 4 STAR 7 ltr/min

**WARRANTY:** Lifetime Warranty\*

AVAILABLE IN CHROME & MATTE BLACK

SELF CLEANING MECHANISM

ADJUSTABLE SLIDER