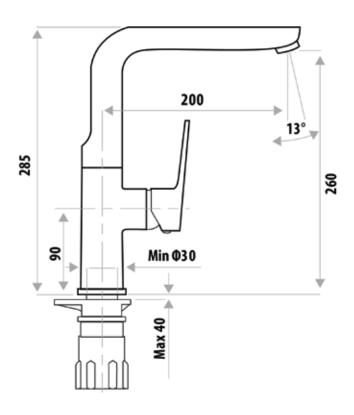

## **FEATURES:**

- / Flat swivel spout
- / Stylish flat handle
- / 35mm Cartridge
- / Modern organic design
- / Electroplated Matte Black with Chrome details
- / Slight concave back

WELS: 4 STAR 7.5 ltr/min