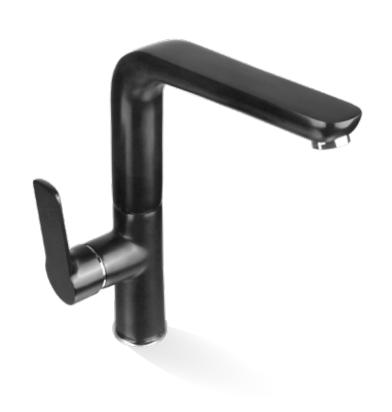

## **LIBERTY** SINK MIXER

**PRODUCT CODE:** T992ORB

One of the great success stories at Linkware, the Liberty range continues to forge a path in the industry seeking elegance, performance and style.

This impressive range offers three colour options, chrome, matte black and white/chrome. Matching shower, accessory and tapware ranges make this a highly recognized leader.

## **FEATURES:**

- / Flat swivel spout
- / Stylish flat handle
- / 35mm Cartridge
- / Modern organic design
- / Electroplated Matte Black with Chrome details
- / Slight concave back

WELS: 4 STAR 7.5 ltr/min