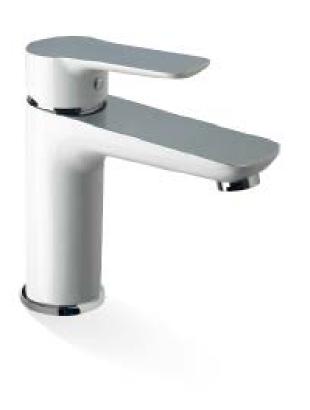

## **LIBERTY** BASIN MIXER

**PRODUCT CODE:** T995WB

One of the great success stories at Linkware, the Liberty range continues to forge a path in the industry seeking elegance, performance and style.

This impressive range offers three colour options, chrome, matte black and white/chrome. Matching shower, accessory and tapware ranges make this a highly recognized leader.

## **FEATURES:**

- / Flat fixed spout
- / Stylish flat handle
- / 40mm Cartridge
- / Modern organic design
- / White Powered Coat with Chrome details
- / Matching Shower, Tapware & Accessories Ranges

WELS: 5 STAR 5.5 ltr/min

WARRANTY: 15 Year Warranty\*

AVAILABLE IN CHROME, WHITE/CHROME & MATTE BLACK

FLAT HANDLE

MATCHING RANGE