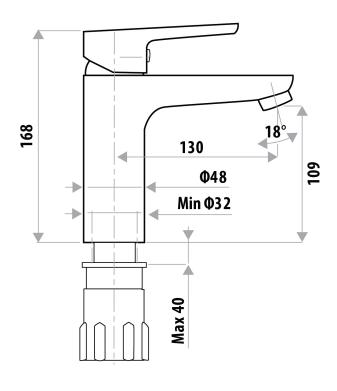

## **FEATURES:**

- / Flat fixed spout
- / Stylish flat handle
- / 40mm Cartridge
- / Modern organic design
- / White Powered Coat with Chrome details
- / Matching Shower, Tapware & Accessories Ranges

WELS: 5 STAR 5.5 ltr/min