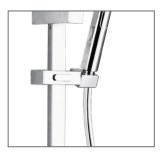

## **FEATURES:**

- / Lifetime warranty\*
- / Bush shower head
- / Three function hand shower
- / Simultaneous use of hand and bush shower
- / Elegant square design
- / Adjustable slider

## WELS:

Overhead Shower: 3 STAR 8 ltr/min Hand Shower: Not Star Rated 7 ltr/min

**WARRANTY**: Lifetime Warranty\*

AVAILABLE IN CHROME & MATTE BLACK

THREE FUNCTION HAND SHOWER

ADJUSTABLE SLIDER