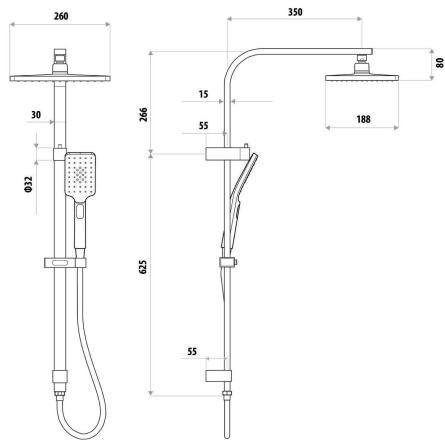

## WELS:

Overhead Shower: 3 STAR 8 ltr/min Hand Shower: Not Star Rated 7 ltr/min

**WARRANTY**: Lifetime Warranty\*

AVAILABLE IN CHROME & MATTE BLACK

THREE FUNCTION HAND SHOWER

ADJUSTABLE SLIDER