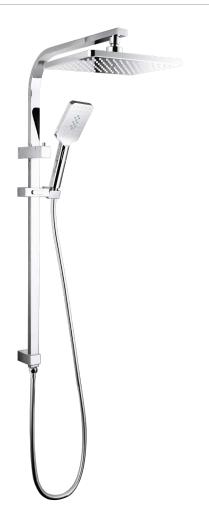

## **LIBERTY** TWIN SHOWER WITH RAIL

**PRODUCT CODE:** T9988

The Liberty shower range is sleek, modern, bold and elegant. With matching accessories and mixers this range will add luxury to any bathroom.

## **FEATURES:**

- / Lifetime warranty\*
- / Bush shower head
- / Three function hand shower
- / Simultaneous use of hand and bush shower
- / Elegant square design
- / Adjustable slider

## WELS:

Overhead Shower: 3 STAR 8 ltr/min Hand Shower: Not Star Rated 7 ltr/min

**WARRANTY**: Lifetime Warranty\*

AVAILABLE IN CHROME & MATTE BLACK

THREE FUNCTION HAND SHOWER

ADJUSTABLE SLIDER