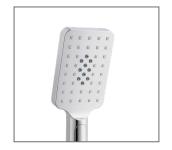

## **FEATURES:**

- / Lifetime warranty\*
- / Bush shower head
- / Three function hand shower
- / Simultaneous use of hand and bush shower
- / Elegant square design
- / Adjustable slider

## WELS:

Overhead Shower: 3 STAR 8 ltr/min Hand Shower: Not Star Rated 7 ltr/min

**WARRANTY**: Lifetime Warranty\*

AVAILABLE IN CHROME & MATTE BLACK

THREE FUNCTION HAND SHOWER

ADJUSTABLE SLIDER