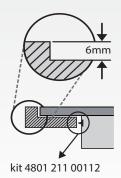

|
| CURRENT            | 31.3amps                                                                                                                                   |
| INSTALLATION       | Built In                                                                                                                                   |
| NET WEIGHT         | 10.1kg                                                                                                                                     |
| WARRANTY           | 5 years                                                                                                                                    |



# **INSTALLATION GUIDE**