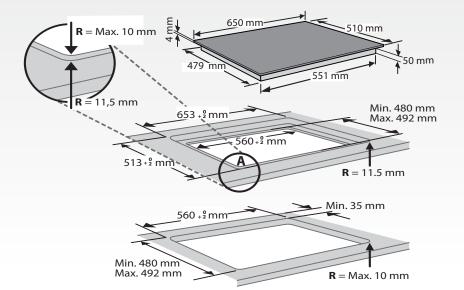

## **TECHNICAL SPECIFICATIONS**

| MAIN COLOUR FINISH | Black Schott Glass                                                                                                                         |
|--------------------|--------------------------------------------------------------------------------------------------------------------------------------------|
| PRODUCT DIMENSIONS | H 54 x W 650 x L 510                                                                                                                       |
| CUT OUT DIMENSIONS | H 50 x W 551 x L 479                                                                                                                       |
| COOKING ZONES      | 4                                                                                                                                          |
| BOOSTER ZONES      | 4                                                                                                                                          |
| FLEXIBLE ZONES     | 4                                                                                                                                          |
| FUNCTIONS          | 6th SENSE Keep Warm Melting Simmering Boiling Intuitive Slider                                                                             |
| FEATURES           | FlexiSide Chef Control Power On Indicator Residual Heat Indicator Pan Detection Control Panel Lock Power Management Acoustic Signal On/Off |
| CONTROLS           | Front Slider Touch Control                                                                                                                 |
| TIMERS             | Yes                                                                                                                                        |
| TOTAL POWER        | 7,200w                                                                                                                                     |
| POWER LEVELS       | 18 + Booster                                                                                                                               |
| CURRENT            | 31.3amps                                                                                                                                   |
| INSTALLATION       | Built In                                                                                                                                   |
| NET WEIGHT         | 10.1kg                                                                                                                                     |
| WARRANTY           | 5 years                                                                                                                                    |

# **INSTALLATION GUIDE**