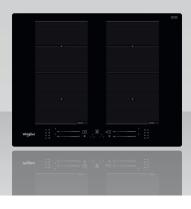

# WS8865NEP 65CM BUILT-IN INDUCTION COOKTOP

#### INDUCTION TECHNOLOGY

Induction technology heats the pan, not the hob, reducing energy dispersion as well as achieving faster and energy-efficient cooking.

#### **FLEXISIDE**

Maximize cooking flexibility with the freedom to place pots anywhere in the area and have a more uniform heat distribution..

#### **CHEF CONTROL**

Continuous cooking from high to low temperatures with a slide on the surface for added flexibility.

#### BOOSTER

Thanks to the Booster function which the cooking zones of the hob are equipped with, boiling times are significantly reduced.

## **TECHNICAL SPECIFICATIONS**

| MAIN COLOUR FINISH | Black Schott Glass                                                                                                                         |
|--------------------|--------------------------------------------------------------------------------------------------------------------------------------------|
| PRODUCT DIMENSIONS | H 54 x W 650 x L 510                                                                                                                       |
| CUT OUT DIMENSIONS | H 50 x W 551 x L 479                                                                                                                       |
| COOKING ZONES      | 4                                                                                                                                          |
| BOOSTER ZONES      | 4                                                                                                                                          |
| FLEXIBLE ZONES     | 4                                                                                                                                          |
| FUNCTIONS          | 6th SENSE Keep Warm Melting Simmering Boiling Intuitive Slider                                                                             |
| FEATURES           | FlexiSide Chef Control Power On Indicator Residual Heat Indicator Pan Detection Control Panel Lock Power Management Acoustic Signal On/Off |
| CONTROLS           | Front Slider Touch Control                                                                                                                 |
| TIMERS             | Yes                                                                                                                                        |
| TOTAL POWER        | 7,200w                                                                                                                                     |
| POWER LEVELS       | 18 + Booster                                                                                                                               |
| CURRENT            | 31.3amps                                                                                                                                   |
| INSTALLATION       | Built In                                                                                                                                   |
| NET WEIGHT         | 10.1kg                                                                                                                                     |
| WARRANTY           | 5 years                                                                                                                                    |